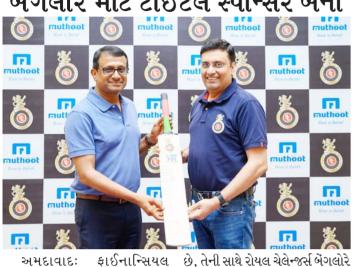

## તા. ૮ માર્ચ, ૨૦૨૦ પહેલા તમામ કરતાં આનંદ થાય છે.' (૨૨-૧) મુથુટ ફિનકોર્પ રોયલ ચેલેન્જર્સ બેંગલોર માટે ટાઈટલ સ્પોન્સર બની

સર્વિસીઝ ઈન્ડસ્ટીમાં ડાઈવર્સીફાઈડ કોંગ્લોમરેટ મુથટ બ્લુ તરીકે જાણીતા મુથટ પપ્પાચન ગ્રૂપ (એમપીજી) દ્વારા ૨૦૦૯, ૨૦૧૧ અને ૨૦૧૬માં ભારતમાંની સૌથી વિશાળ લીગની ફાઈનલ્સ રમી ચકી છે. એનબીએફસીમાંની એક અને તેની અત્રણી કંપની મુથુટ ફિનકોર્પની રોયલ અંગે મુથુટ ફિનકોર્પલિ.ના ડિરેક્ટર અને ચેલેન્જર્સ બેંગલોર (આરસીબી) સાથેની મુથટ પપ્પાચન ગ્રપના ડિરેક્ટર થોમસ પાર્ટનરશીપની ઘોષણા કરી છે. જેમાં તે જયોર્જ મુથુટે કહ્યું હતું, ''અમારો હેતુ સિઝન ૨૦૨૦ની શરૂઆત સાથે ટી૨૦ માનવીની મહત્વાકાંક્ષાઓને લોકોના લિગ ટીમ સાથે ત્રણ વર્ષ માટે ટાઈટલ સ્પિરિટને સહયોગ આપીને સશક્ત સ્પોન્સર તરીકે રહેશે. આરસીબી સ્ટાર બનાવવાનો છે કે જેથી કંઈક કરી પ્લેયર અને કેપ્ટન વિરાટ કોહલી કે જે બતાવવા આતર લોકો તેમના અવરોધોને એક સૌથી મોટો પર્ફોર્મર વિશ્વમાં એક પાર કરી શકે અને તેમના લક્ષ્યોને પ્રાપ્ત ખેલાડી અને એક લીડર એમ બંને રીતે કરી શકે. (૧૩-૫)

આ વર્ષની લીગથી તોફાન મચાવવાની તૈયારી કરી લીધી છે. આરસીબી ટીમ

સ્પોર્ટ્સ સાથે ગ્રુપના ઊંડા જોડાણ